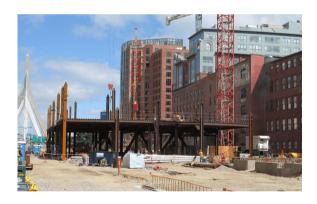

Manafort-Precision was selected to perform all concrete work required for this 484,000 SF project, including cast-in-place concrete work for foundations, slabs, and site hardscape.

The location of this building—in a bustling urban area and directly over the entrance to I-83—required extensive scheduling, coordination, and management of vehicle and pedestrian traffic. Manafort's experience working in metropolitan environments, coordinating work, and commitment to safety, ensured that all of the proper controls were planned and implemented to facilitate the safe and effective completion of our work.

Manafort self-performed all of its scope of work while also working closely with the entire project team under a very aggressive project schedule to coordinate and support a safe, successful, and on-time completion of this very challenging project.