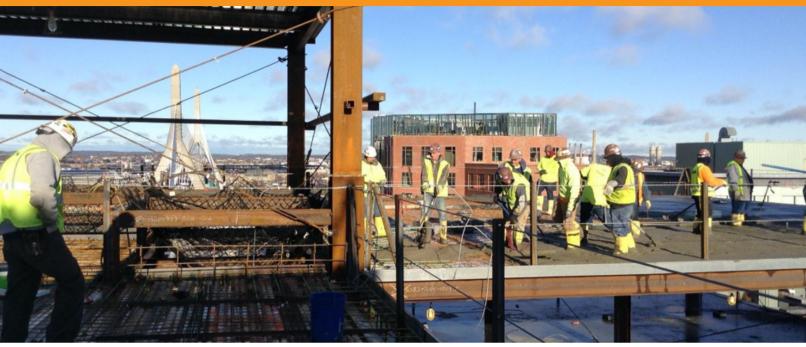

Manafort-Precision was selected to perform all concrete work required for this 484,000 SF project, including cast-in-place concrete work for foundations, slabs, and site hardscape.

The location of this building—in a bustling urban area and directly over the entrance to I-83—required extensive scheduling, coordination, and management of vehicle and pedestrian traffic. Manafort's experience working in metropolitan environments, coordinating work, and commitment to safety, ensured that all of the proper controls were planned and implemented to facilitate the safe and effective completion of our work.

Manafort self-performed all of its scope of work while also working closely with the entire project team under a very aggressive project schedule to coordinate and support a safe, successful, and on-time completion of this very challenging project.