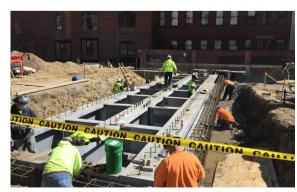

Manafort-Precision was selected to perform all concrete work required for this 484,000 SF project, including cast-in-place concrete work for foundations, slabs, and site hardscape.

The location of this building—in a bustling urban area and directly over the entrance to I-83—required extensive scheduling, coordination, and management of vehicle and pedestrian traffic. Manafort's experience working in metropolitan environments, coordinating work, and commitment to safety, ensured that all of the proper controls were planned and implemented to facilitate the safe and effective completion of our work.

Manafort self-performed all of its scope of work while also working closely with the entire project team under a very aggressive project schedule to coordinate and support a safe, successful, and on-time completion of this very challenging project.